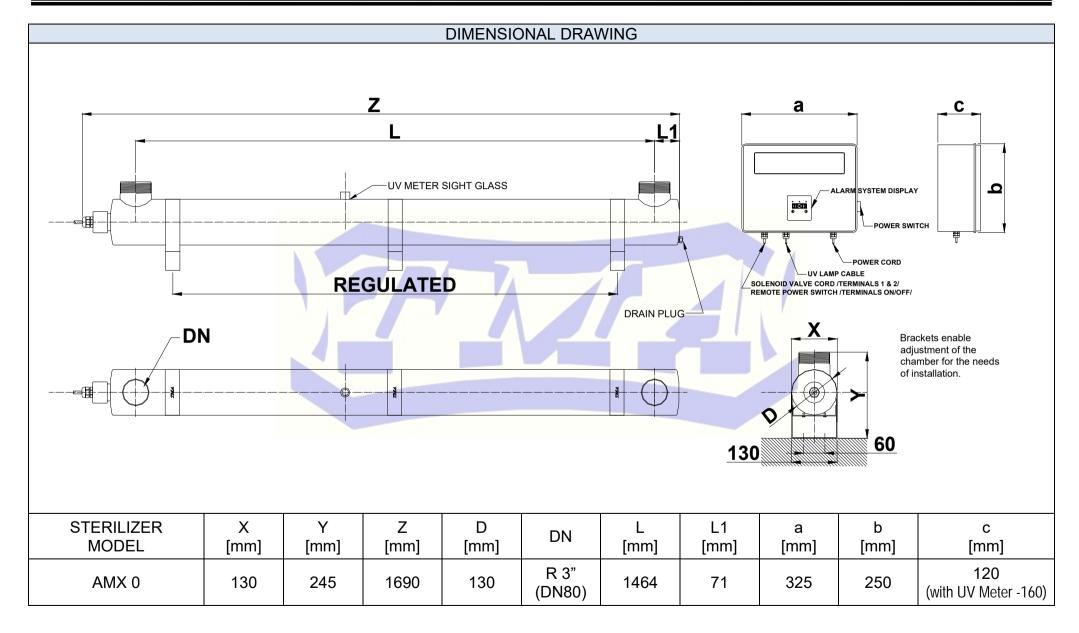

| TECHNICAL SPECIFICATION:       |                      |      |                     |  |
|--------------------------------|----------------------|------|---------------------|--|
| Material                       |                      |      | Stainless steel     |  |
| Finish                         |                      |      | Polished (Ra<0,8um) |  |
| Dimensions                     | X/Y/Z                | [mm] | m] 130 x 245 x 1690 |  |
|                                | L /L1                | [mm] | 1464 x 71           |  |
|                                | DN / D               | [mm] | R 3" / 130          |  |
| Chamber Safet                  | Chamber Safety Class |      | IP 66               |  |
| Maximal Pressure               |                      |      | 10 bar              |  |
| Operating Temperature          |                      |      | 0,5 - 50 °C         |  |
| Turbolizer <sup>1</sup>        |                      |      | Yes                 |  |
| Quartz Sleeve Guide            |                      |      | Yes / 1 pcs         |  |
| Optical UV Lamp Work Indicator |                      |      | Yes / 1 pcs         |  |
| Drain Plug                     |                      |      | Yes                 |  |
| Sample Valve                   |                      |      | Yes                 |  |
| Working Orientation            |                      |      | Horizontal          |  |
|                                |                      |      |                     |  |

| CONTROLS:                        |          | ~220V-240V  |
|----------------------------------|----------|-------------|
| Power Supply                     |          | 50/60Hz     |
| Nominal Power                    | 360 W    |             |
| Number                           |          | 1 pcs       |
| Material                         |          | ABS         |
| Enclosure colour                 | RAL 7035 |             |
| Dimensions a / b / c             | [mm]     | 325x250x120 |
| Enclosure Safety Class           |          | IP 65       |
| Electronic Ballasts Safety Class |          | IP 66       |
| Remote-controlled on/off Switch  |          | Yes         |
| Alarm System                     |          | Yes         |
| Audible UV Lamp Fault Alarm      |          | Yes         |
| Optical UV Lamp Fault Indicator  |          | Yes         |
| Optical Power Indicator          |          | Yes         |
| Remaining Work Days Counter      |          | Yes         |
| Working Hours Counter            |          | Yes         |
| Number Of Switches Counter       |          | Yes         |
| Solenoid Valve Terminal          | Yes      |             |
| Alarm Signal Output              | Yes      |             |
|                                  |          |             |
|                                  |          |             |
|                                  |          |             |
|                                  |          |             |
|                                  |          |             |

ALL DIMENSIONS REFER TO THE STANDARD VERSION TO OPERATE AT A PRESSURE OF 10 BAR [PN10]. IN ANOTHER VERSION, THE SIZE MAY VARY SLIGHTLY.

TMA COMPANY RESERVES THE RIGHTS TO CHANGE CONSTRUCTION WITHOUT NOTICE.